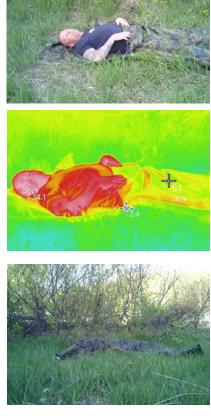

#### **Superior Thermal Imaging Protection**

The Polar Apex Multi-Use Survival Bag (MSB) provides unmatched defense against thermal imaging technology, ensuring military professionals remain undetectable. Its advanced construction and materials conceal body heat signatures, granting a strategic advantage in warfare. Made from a propriatery combination of next generation insulating and IRR materials, the MSB will protect the user from a wide range of sensors.

#### Hypothermia Prevention in Extreme Environments

The MSB's meticulous design and reinforced construction eliminate the risk of hypothermia in hostile regions. Its insulation properties and durability enable military professionals to endure extreme temperatures.

#### Care for the Wounded

With its exceptional thermal insulation, this bag ensures that injured personnel are shielded from the ravages of harsh weather conditions while receiving vital medical attention or extraction. Hypothermia becomes a distant concern as the MSB provides reliable protection and preserves the well-being of the wounded, even in the most challenging environments.