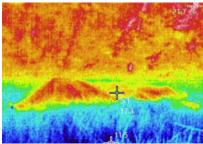

#### **Superior Thermal Imaging Protection**

The Polar Apex Multi-Use Survival Bag (MSB) provides unmatched defense against thermal imaging technology, ensuring military professionals remain undetectable. Its advanced construction and materials conceal body heat signatures, granting a strategic advantage in warfare. Made from a propriatery combination of next generation insulating and IRR materials, the MSB will protect the user from a wide range of sensors.

#### Hypothermia Prevention in Extreme Environments

The MSB's meticulous design and reinforced construction eliminate the risk of hypothermia in hostile regions. Its insulation properties and durability enable military professionals to endure extreme temperatures.

#### Care for the Wounded

With its exceptional thermal insulation, this bag ensures that injured personnel are shielded from the ravages of harsh weather conditions while receiving vital medical attention or extraction. Hypothermia becomes a distant concern as the MSB provides reliable protection and preserves the well-being of the wounded, even in the most challenging environments.