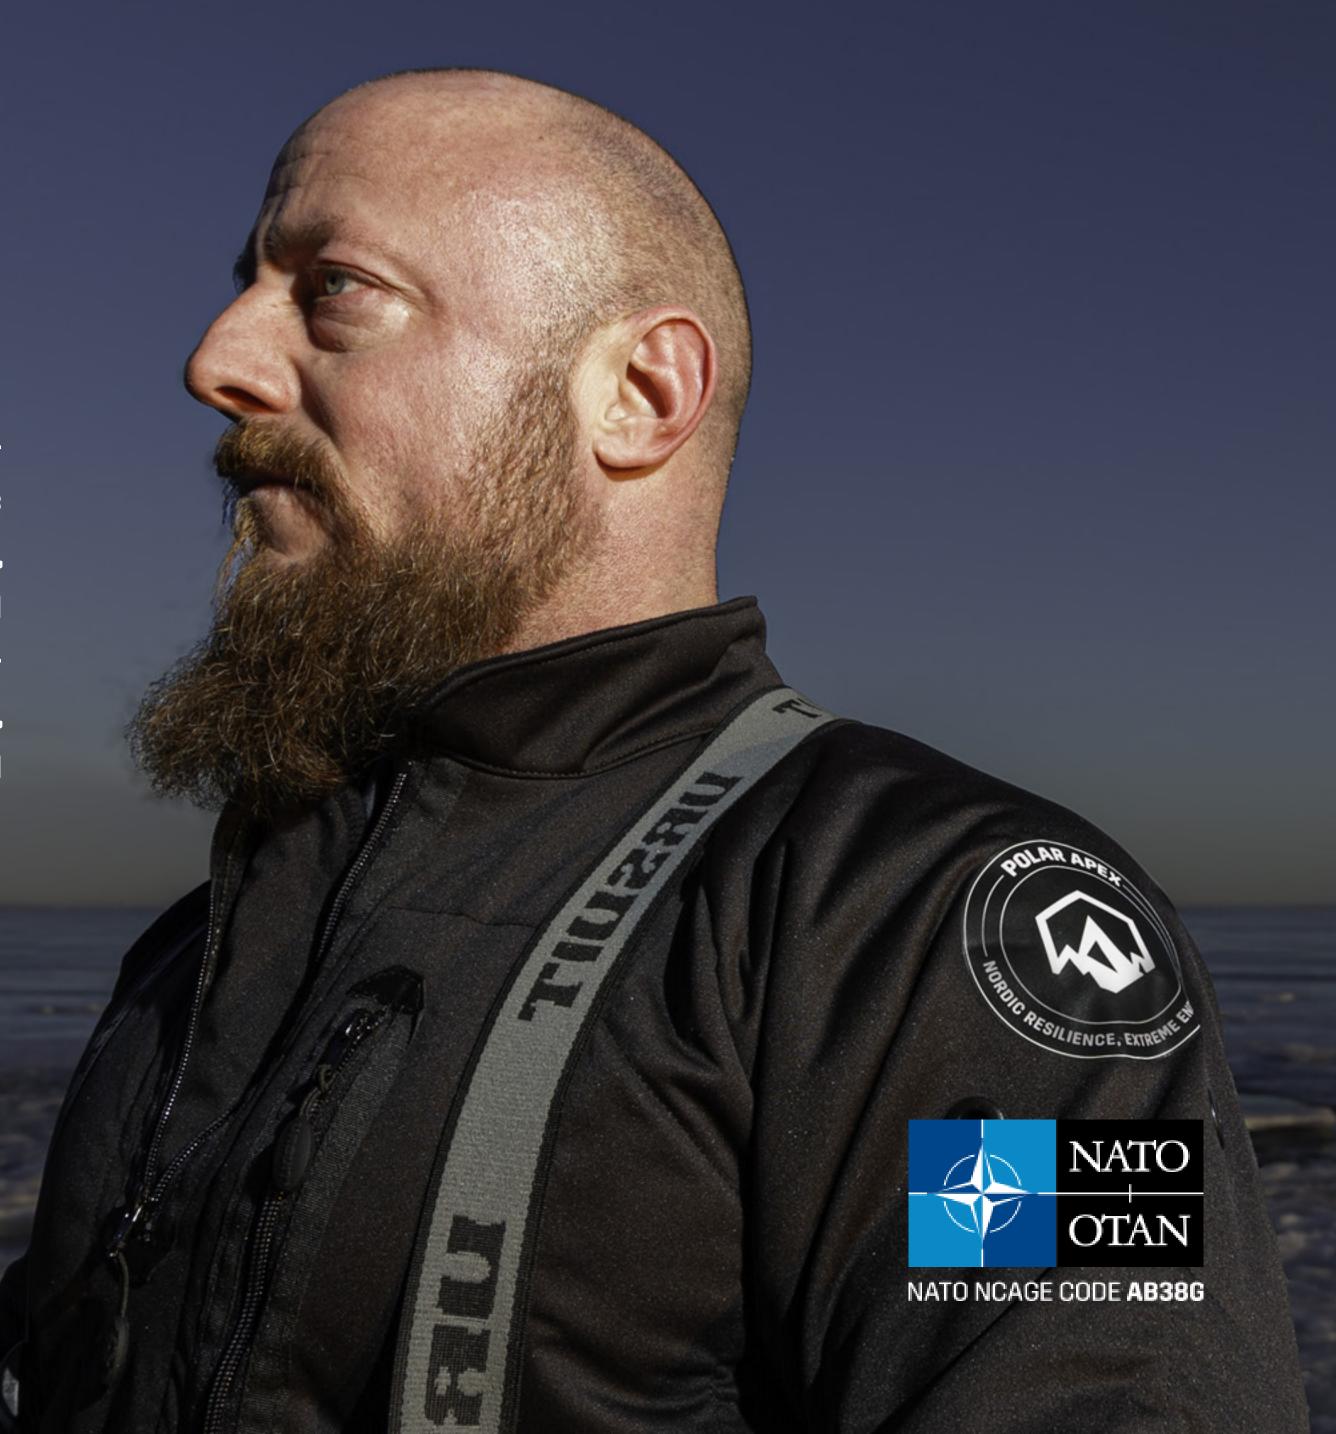

The Arctic Diving Underlayer, engineered for unrivaled performance in the harshest of conditions. Crafted with a 100% polyurethane-coated polyester outer layer, it guarantees unmatched durability and weather resistance, shielding you against nature's fury.

The Polar Apex Arctic Diving Underlayer (ADU), a revolutionary suit meticulously engineered for diving scenarios where maintaining a low electromagnetic signature is crucial. Crafted with state-of-the-art flexible insulation material, the ADU enhances mobility without sacrificing warmth or protection. Designed for Arctic conditions, it extends bottom times and minimizes the risk of decompression sickness by effectively shielding divers from the cold. With the ADU, you can dive deeper and stay longer with confidence, knowing you're equipped with the pinnacle of diving technology.