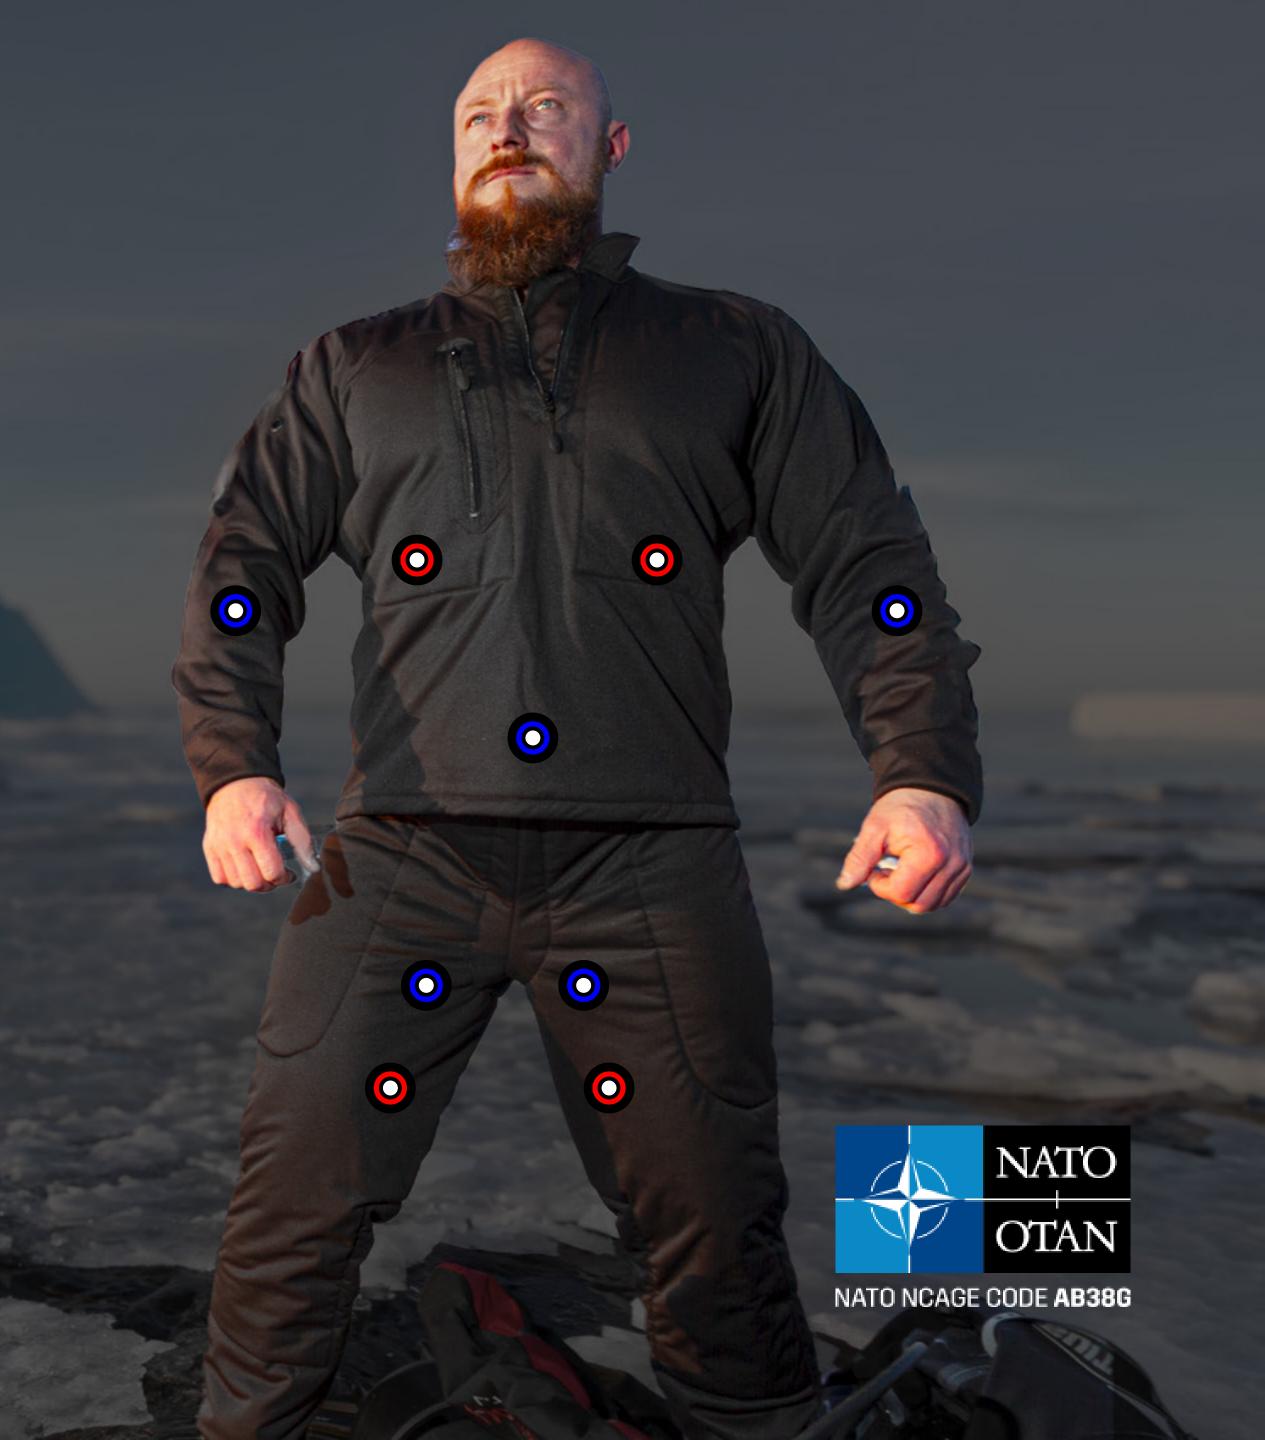

At its heart lies our pioneering aerogel-based material, strategically mapped to key body areas, offering unparalleled insulation without sacrificing flexibility or mobility. This groundbreaking design sets new benchmarks for thermal efficiency, adeptly retaining warmth while enabling unrestricted movement in Arctic waters.

0

Frontside Aerogel-based insulation

Backside Aerogel-based insulation

Choose between two versions: The light variant, ideal for flight crew, combat divers, boat crews, tactical units, and rescue teams. And the heavy version, specifically crafted for EOD-divers and technical divers.