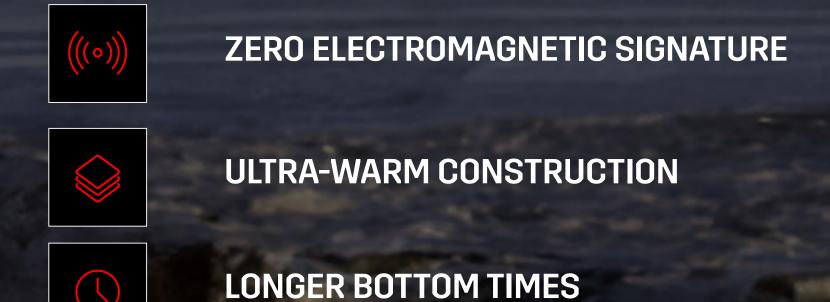

The Polar Apex Arctic Diving Underlayer (ADU), a revolutionary suit meticulously engineered for diving scenarios where maintaining a low electromagnetic signature is crucial. Crafted with state-of-the-art flexible insulation material, the ADU enhances mobility without sacrificing warmth or protection. Designed for Arctic conditions, it extends bottom times and minimizes the risk of decompression sickness by effectively shielding divers from the cold. With the ADU, you can dive deeper and stay longer with confidence, knowing you're equipped with the pinnacle of diving technology.

At its heart lies our pioneering aerogel-based material, strategically mapped to key body areas, offering unparalleled insulation without sacrificing flexibility or mobility. This groundbreaking design sets new benchmarks for thermal efficiency, adeptly retaining warmth while enabling unrestricted movement in Arctic waters.