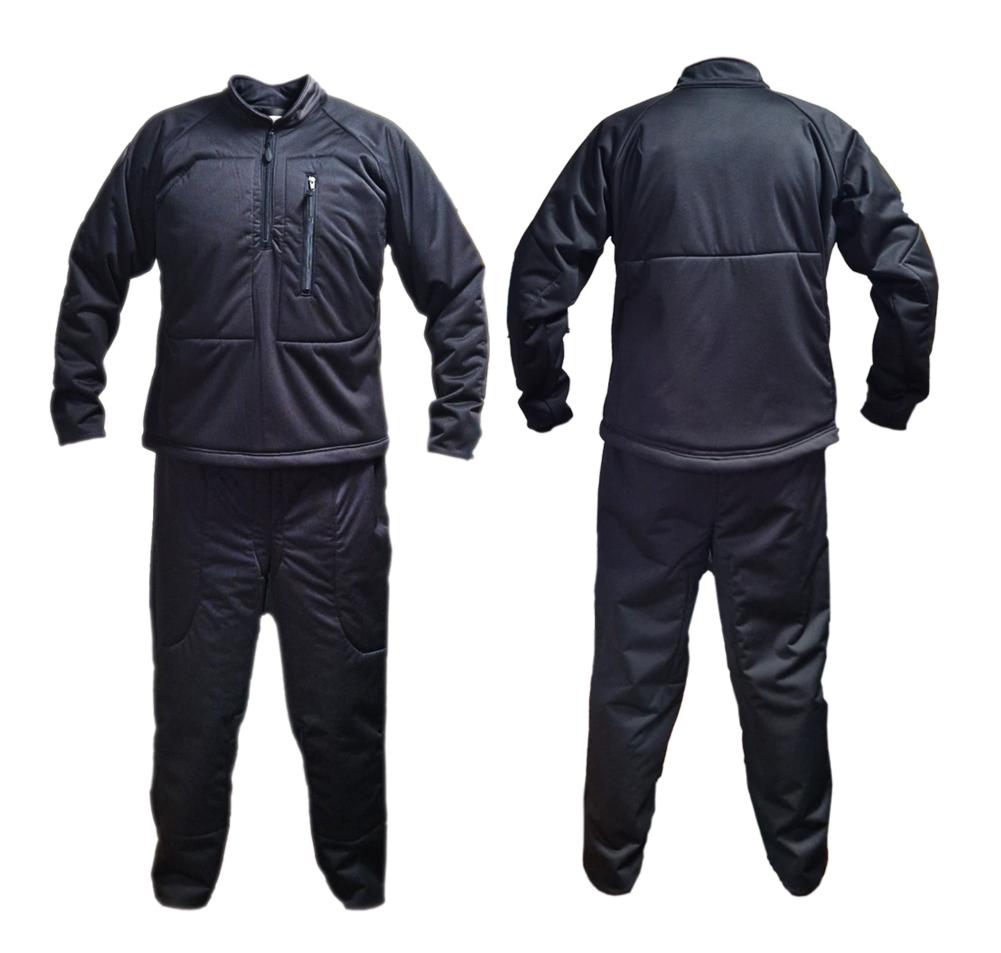

The Arctic Diving Underlayer, engineered for unrivaled performance in the harshest of conditions. Crafted with a 100% polyurethane-coated polyester outer layer, it guarantees unmatched durability and weather resistance, shielding you against nature's fury.

<sup>\*</sup>Heavy version \*\*Light version

| Materials       |                                                        |
|-----------------|--------------------------------------------------------|
| Outer layer     | 100% polyurethane-coated polyester fabric              |
| Middle layer(s) | Strategically mapped aerogel-based insulation material |
| Inner layer     | Outlast <sup>®</sup>                                   |